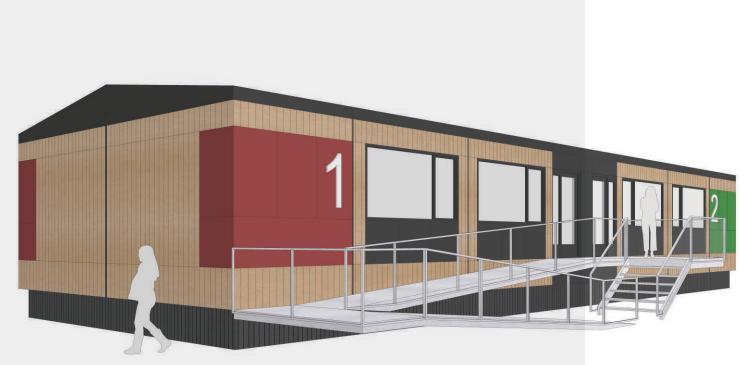

# Characteristics – Standard models:

- 675 to 775 sq. ft. classroom (custom dimensions available)
- Independent or interior entranceway
- Universal washroom (option)
- Cloakroom area (option)
- Large windows
- Lighting to specification
- Floor to specification
- Wood and/or gypsum walls
- Visible wood ceiling
- Wall-mounted ventilation / air conditioning unit (option)

#### Architectural features

Customizable upon request.

Distinctive architectural elements:

- Exterior wood cladding
- Colour aluminum signage elements
- Large windows with black aluminium frames
- Black aluminium entrance door and sidelite frames
- Galvanized steel ramp and stairway