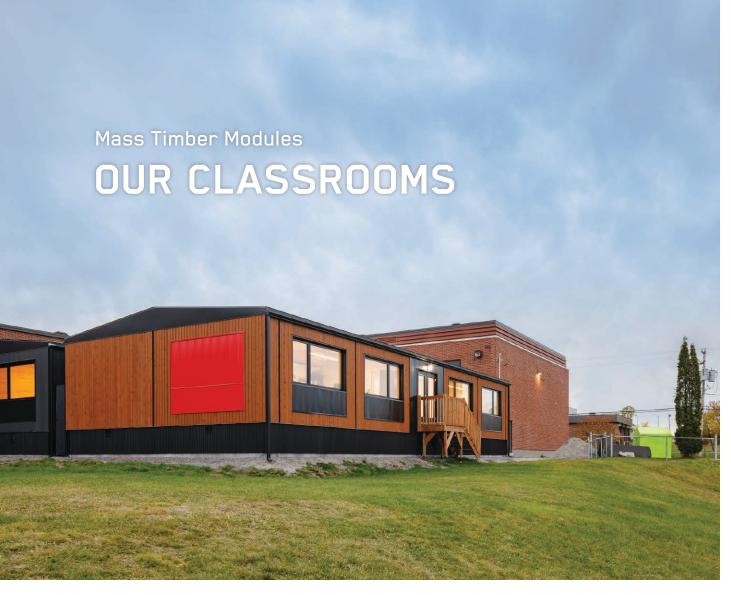

# NORDIC

Mass Timber Modules

# SOLUTIONS SUITED TO YOUR NEEDS

Affordable, durable, and quick to install, mass timber classrooms are turnkey solutions that allow schools to meet urgent infrastructure needs. Our structures help administrators contend with student surpluses and provide much-needed space during school renovation and construction projects.

Nordic's high-performance classrooms stand out from the pack thanks to a contemporary design, ample natural light, and the warmth of wood. A high-quality built environment and the presence of wood stimulate learning, promote well-being and foster academic success.