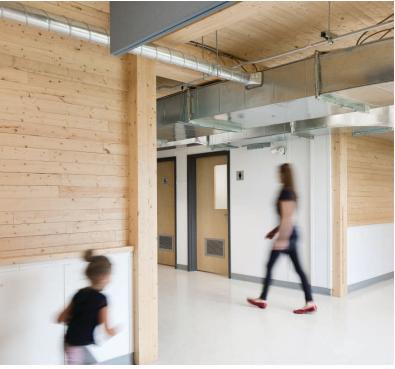

Nordic's high-performance classrooms stand out from the pack thanks to a contemporary design, ample natural light, and the warmth of wood. A high-quality built environment and the presence of wood stimulate learning, promote well-being and foster academic success.

#### Biophilia

Nordic's classrooms showcase the beauty of wood, creating a welcoming environment that enhances the learning experience. In addition to its calming aesthetic, mass timber provides improved acoustic and thermal comfort.