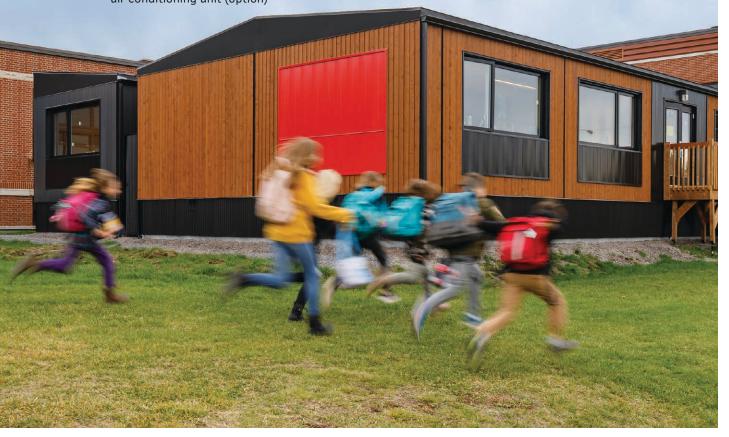

Nordic's high-performance classrooms stand out from the pack thanks to a contemporary design, ample natural light, and the warmth of wood. A high-quality built environment and the presence of wood stimulate learning, promote well-being and foster academic success.

#### Biophilia

Nordic's classrooms showcase the beauty of wood, creating a welcoming environment that enhances the learning experience. In addition to its calming aesthetic, mass timber provides improved acoustic and thermal comfort.