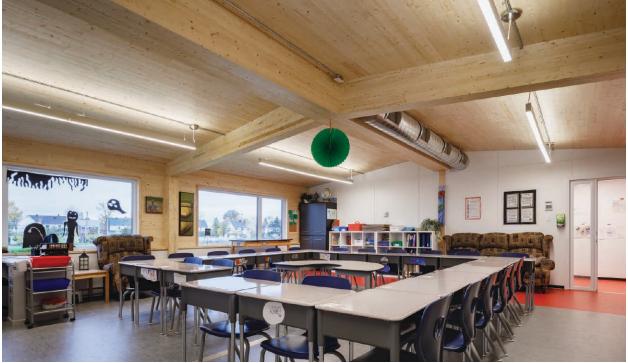

Nordic's high-performance classrooms stand out from the pack thanks to a contemporary design, ample natural light, and the warmth of wood. A high-quality built environment and the presence of wood stimulate learning, promote well-being and foster academic success.

#### Biophilia

Nordic's classrooms showcase the beauty of wood, creating a welcoming environment that enhances the learning experience. In addition to its calming aesthetic, mass timber provides improved acoustic and thermal comfort.