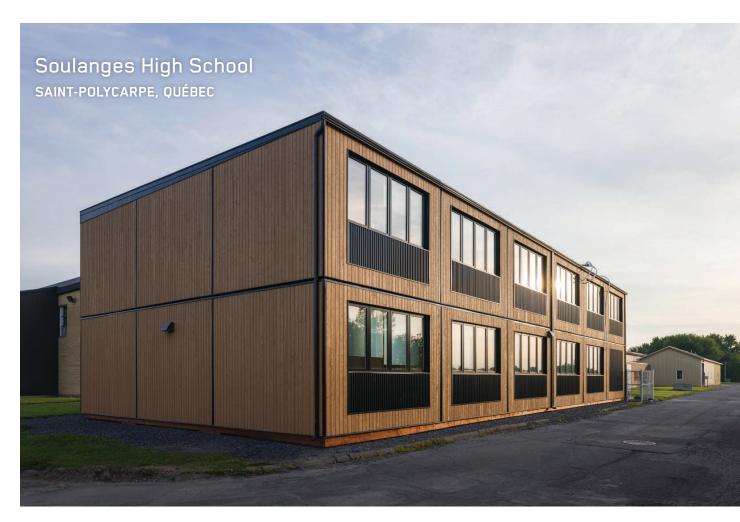

#### Architectural features

Customizable upon request.

Distinctive architectural elements:

- Exterior wood cladding
- Colour aluminum signage elements
- Large windows with black aluminium frames
- Black aluminium entrance door and sidelite frames
- Galvanized steel ramp and stairway