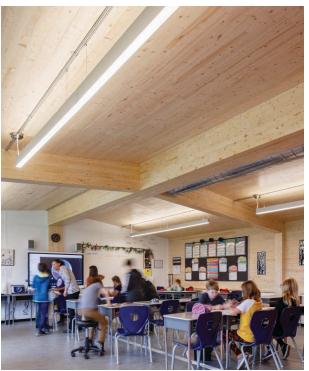

Nordic's high-performance classrooms stand out from the pack thanks to a contemporary design, ample natural light, and the warmth of wood. A high-quality built environment and the presence of wood stimulate learning, promote well-being and foster academic success.

#### Biophilia

Nordic's classrooms showcase the beauty of wood, creating a welcoming environment that enhances the learning experience. In addition to its calming aesthetic, mass timber provides improved acoustic and thermal comfort.