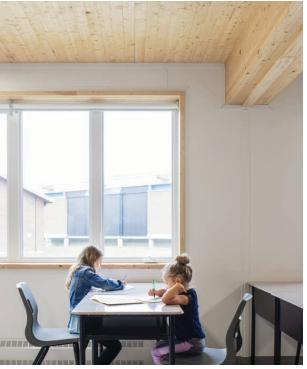

Nordic's high-performance classrooms stand out from the pack thanks to a contemporary design, ample natural light, and the warmth of wood. A high-quality built environment and the presence of wood stimulate learning, promote well-being and foster academic success.

#### Biophilia

Nordic's classrooms showcase the beauty of wood, creating a welcoming environment that enhances the learning experience. In addition to its calming aesthetic, mass timber provides improved acoustic and thermal comfort.

# Characteristics – Standard models:

- 675 to 775 sq. ft. classroom (custom dimensions available)
- Independent or interior entranceway
- Universal washroom (option)
- Cloakroom area (option)
- Large windows
- Lighting to specification
- Floor to specification
- Wood and/or gypsum walls
- Visible wood ceiling
- Wall-mounted ventilation / air conditioning unit (option)