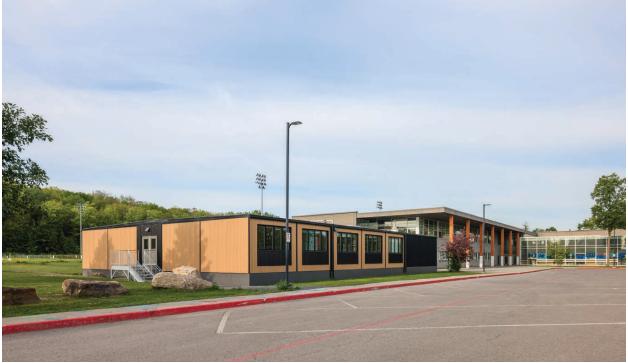

Nordic's high-performance classrooms stand out from the pack thanks to a contemporary design, ample natural light, and the warmth of wood. A high-quality built environment and the presence of wood stimulate learning, promote well-being and foster academic success.

#### Biophilia

Nordic's classrooms showcase the beauty of wood, creating a welcoming environment that enhances the learning experience. In addition to its calming aesthetic, mass timber provides improved acoustic and thermal comfort.

#### Architectural features

Customizable upon request.

Distinctive architectural elements:

- Exterior wood cladding
- Colour aluminum signage elements
- Large windows with black aluminium frames
- Black aluminium entrance door and sidelite frames
- Galvanized steel ramp and stairway