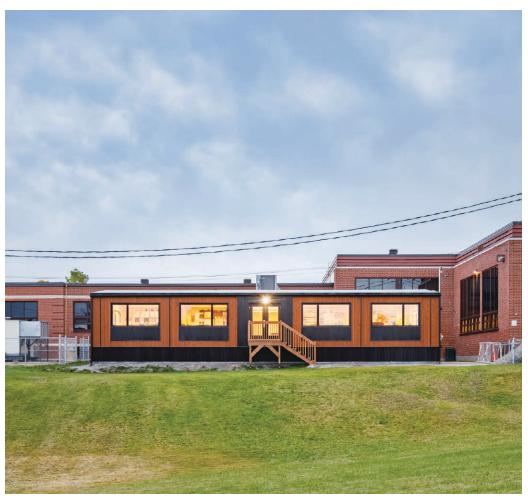

# SOLUTIONS SUITED TO YOUR NEEDS

Affordable, durable, and quick to install, mass timber classrooms are turnkey solutions that allow schools to meet urgent infrastructure needs. Our structures help administrators contend with student surpluses and provide much-needed space during school renovation and construction projects.

#### Architectural features

Customizable upon request.

Distinctive architectural elements:

- Exterior wood cladding
- Colour aluminum signage elements
- Large windows with black aluminium frames
- Black aluminium entrance door and sidelite frames
- Galvanized steel ramp and stairway