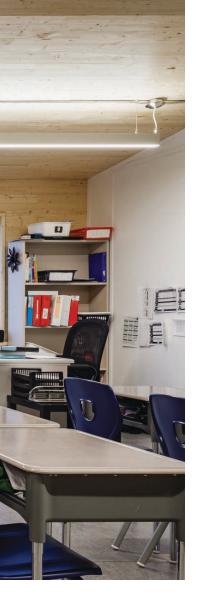

Nordic's high-performance classrooms stand out from the pack thanks to a contemporary design, ample natural light, and the warmth of wood. A high-quality built environment and the presence of wood stimulate learning, promote well-being and foster academic success.

#### Biophilia

Nordic's classrooms showcase the beauty of wood, creating a welcoming environment that enhances the learning experience. In addition to its calming aesthetic, mass timber provides improved acoustic and thermal comfort.

# Characteristics – Standard models:

- 675 to 775 sq. ft. classroom (custom dimensions available)
- Independent or interior entranceway
- Universal washroom (option)
- Cloakroom area (option)
- Large windows
- Lighting to specification
- Floor to specification
- Wood and/or gypsum walls
- Visible wood ceiling
- Wall-mounted ventilation / air conditioning unit (option)