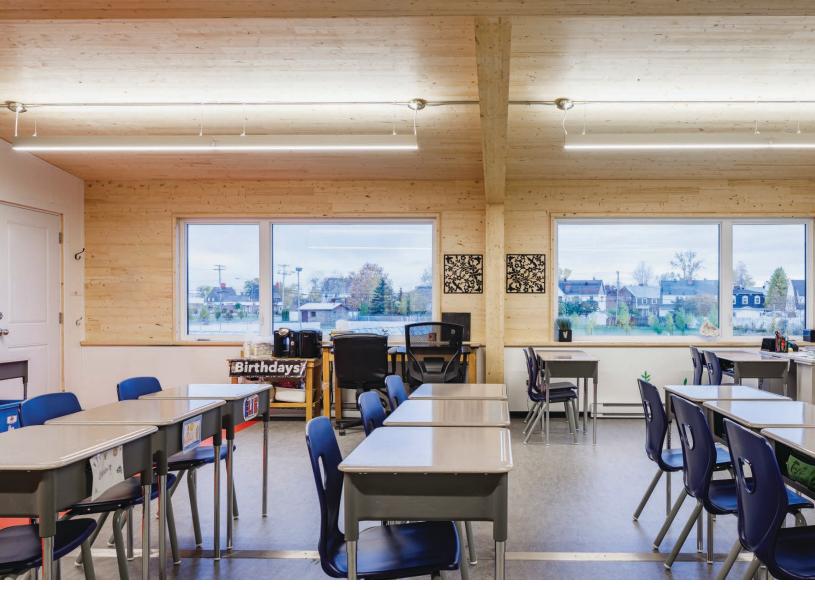

Nordic's high-performance classrooms stand out from the pack thanks to a contemporary design, ample natural light, and the warmth of wood. A high-quality built environment and the presence of wood stimulate learning, promote well-being and foster academic success.

#### Biophilia

Nordic's classrooms showcase the beauty of wood, creating a welcoming environment that enhances the learning experience. In addition to its calming aesthetic, mass timber provides improved acoustic and thermal comfort.