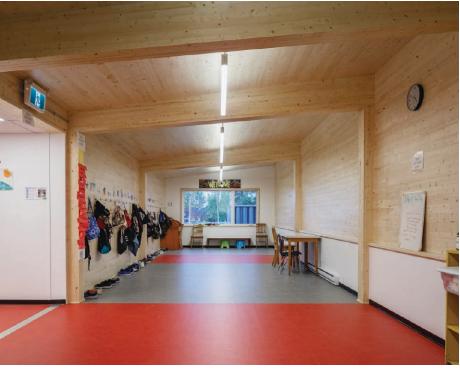

#### Biophilia

Nordic's classrooms showcase the beauty of wood, creating a welcoming environment that enhances the learning experience. In addition to its calming aesthetic, mass timber provides improved acoustic and thermal comfort.

# Characteristics – Standard models:

- 675 to 775 sq. ft. classroom (custom dimensions available)
- Independent or interior entranceway
- Universal washroom (option)
- Cloakroom area (option)
- Large windows
- Lighting to specification
- Floor to specification
- Wood and/or gypsum walls
- Visible wood ceiling
- Wall-mounted ventilation / air conditioning unit (option)