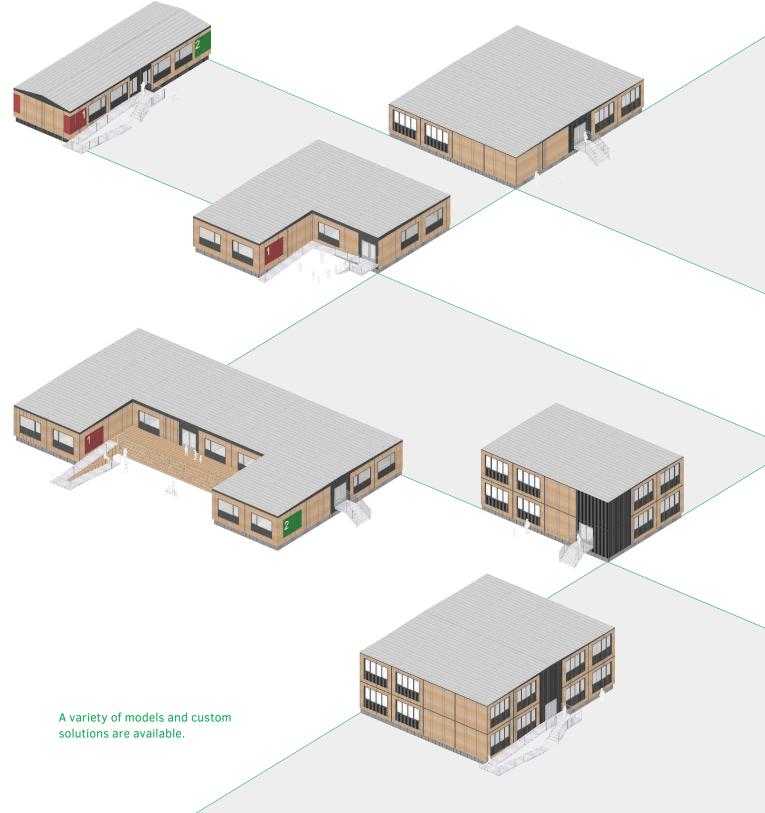

#### **Simplicity**

The modular classrooms are available in the form of turnkey projects. The design of single or multi-classroom complexes can easily be adapted to an institution's specific needs, requirements and constraints.

For small classroom complexes with minimal traffic between rooms

Typical Dimensions WITHOUT CORRIDOR

WITH CORRIDOR

B1 26×26

A1 26×32 A2 30×32 **B2** 30×26

For larger classroom complexes and complexes with traffic between rooms