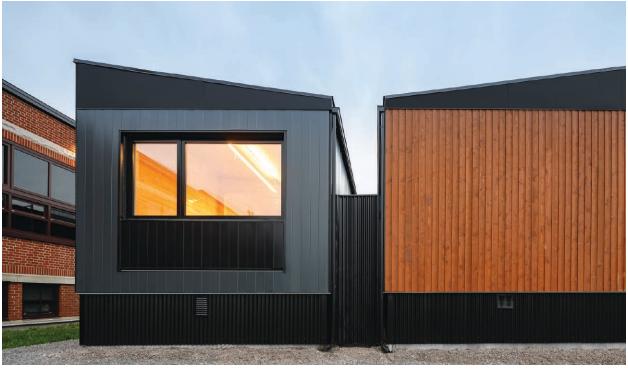

#### Architectural features

Customizable upon request.

Distinctive architectural elements:

- Exterior wood cladding
- Colour aluminum signage elements
- Large windows with black aluminium frames
- Black aluminium entrance door and sidelite frames
- Galvanized steel ramp and stairway