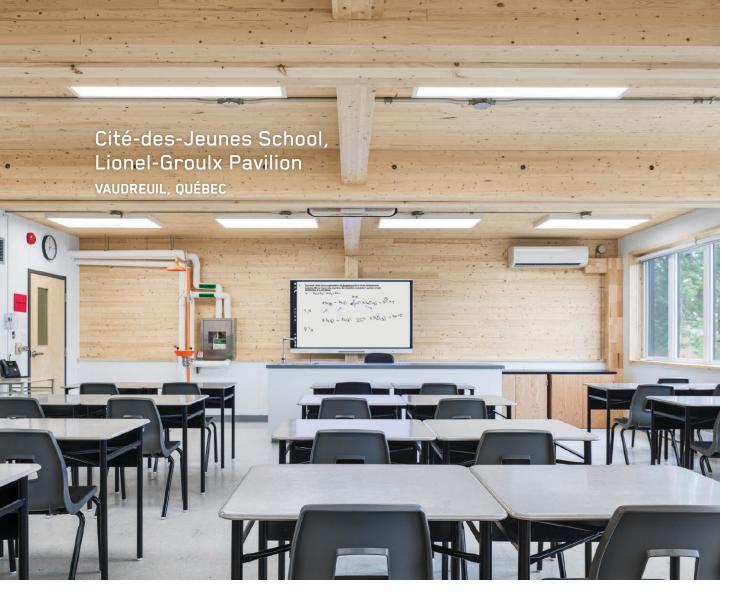

Nordic's high-performance classrooms stand out from the pack thanks to a contemporary design, ample natural light, and the warmth of wood. A high-quality built environment and the presence of wood stimulate learning, promote well-being and foster academic success.

#### Biophilia

Nordic's classrooms showcase the beauty of wood, creating a welcoming environment that enhances the learning experience. In addition to its calming aesthetic, mass timber provides improved acoustic and thermal comfort.

# Characteristics – Standard models:

- 675 to 775 sq. ft. classroom (custom dimensions available)
- Independent or interior entranceway
- Universal washroom (option)
- Cloakroom area (option)
- Large windows
- Lighting to specification
- Floor to specification
- Wood and/or gypsum walls
- Visible wood ceiling
- Wall-mounted ventilation / air conditioning unit (option)