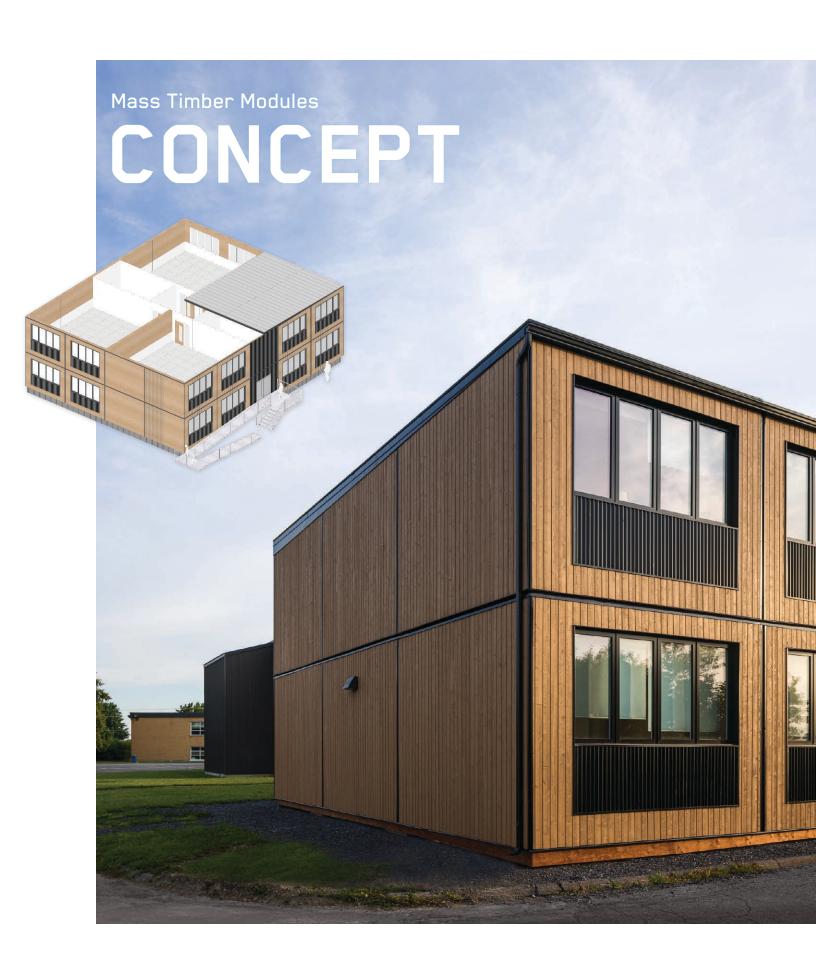

#### Speed

The prefabrication of modular structures greatly reduces erection time, lowering investment costs, improving overall efficiency and allowing the spaces to be used sooner. Mobility and quick installation are integral components of the solution.

#### **Simplicity**

The modular classrooms are available in the form of turnkey projects. The design of single or multi-classroom complexes can easily be adapted to an institution's specific needs, requirements and constraints.

#### Architectural features

Customizable upon request.

Distinctive architectural elements:

- Exterior wood cladding
- Colour aluminum signage elements
- Large windows with black aluminium frames
- Black aluminium entrance door and sidelite frames
- Galvanized steel ramp and stairway