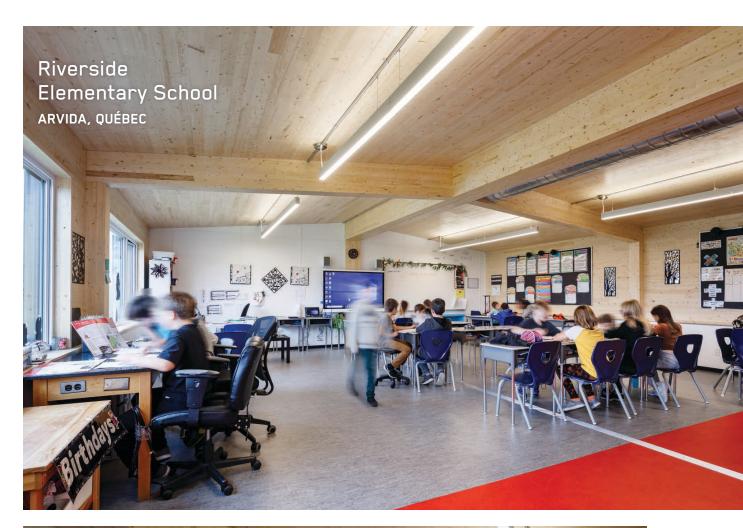

Nordic's high-performance classrooms stand out from the pack thanks to a contemporary design, ample natural light, and the warmth of wood. A high-quality built environment and the presence of wood stimulate learning, promote well-being and foster academic success.

#### Biophilia

Nordic's classrooms showcase the beauty of wood, creating a welcoming environment that enhances the learning experience. In addition to its calming aesthetic, mass timber provides improved acoustic and thermal comfort.