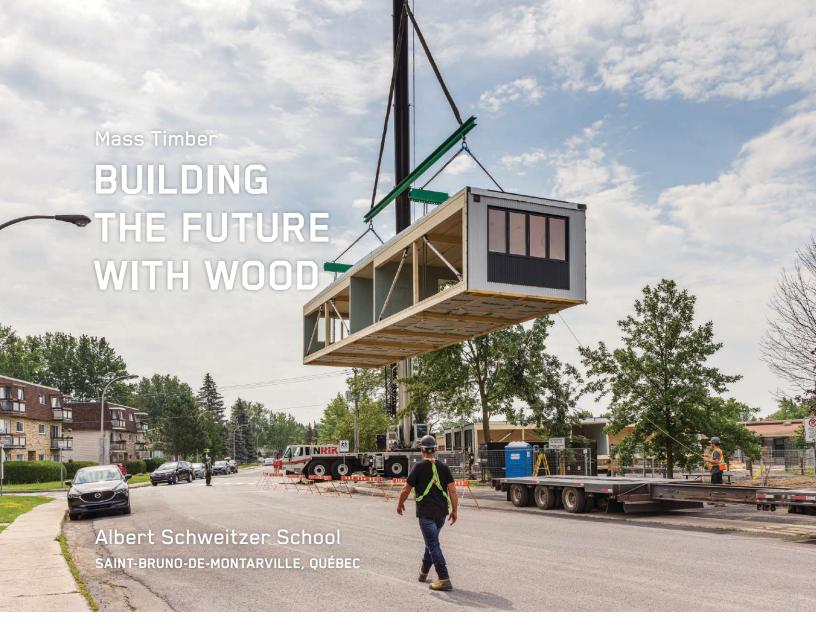

#### Speed

The prefabrication of modular structures greatly reduces erection time, lowering investment costs, improving overall efficiency and allowing the spaces to be used sooner. Mobility and quick installation are integral components of the solution.

#### **Simplicity**

The modular classrooms are available in the form of turnkey projects. The design of single or multi-classroom complexes can easily be adapted to an institution's specific needs, requirements and constraints.