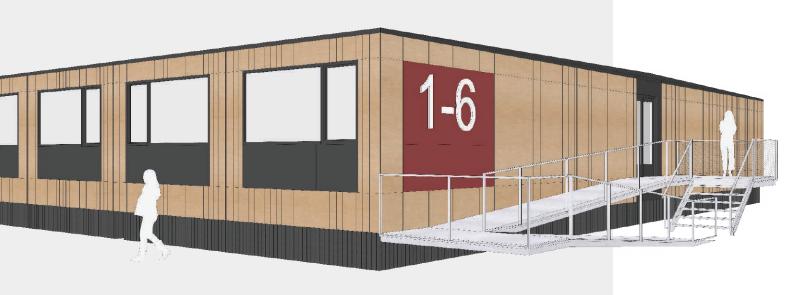

# Characteristics – Standard models:

- 675 to 775 sq. ft. classroom (custom dimensions available)
- Independent or interior entranceway
- Universal washroom (option)
- Cloakroom area (option)
- Large windows
- Lighting to specification
- Floor to specification
- Wood and/or gypsum walls
- Visible wood ceiling
- Wall-mounted ventilation / air conditioning unit (option)

#### Architectural features

Customizable upon request.

Distinctive architectural elements:

- Exterior wood cladding
- Colour aluminum signage elements
- Large windows with black aluminium frames
- Black aluminium entrance door and sidelite frames
- Galvanized steel ramp and stairway