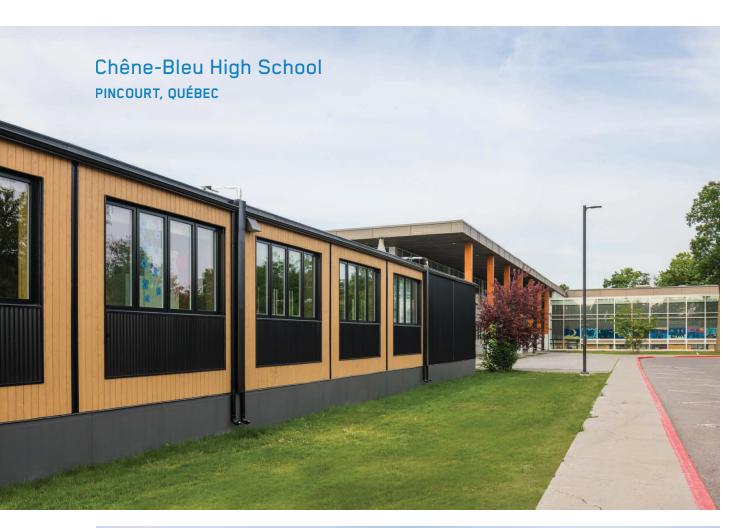

Nordic's high-performance classrooms stand out from the pack thanks to a contemporary design, ample natural light, and the warmth of wood. A high-quality built environment and the presence of wood stimulate learning, promote well-being and foster academic success.

#### Biophilia

Nordic's classrooms showcase the beauty of wood, creating a welcoming environment that enhances the learning experience. In addition to its calming aesthetic, mass timber provides improved acoustic and thermal comfort.

#### Architectural features

Customizable upon request.

Distinctive architectural elements:

- Exterior wood cladding
- Colour aluminum signage elements
- Large windows with black aluminium frames
- Black aluminium entrance door and sidelite frames
- Galvanized steel ramp and stairway